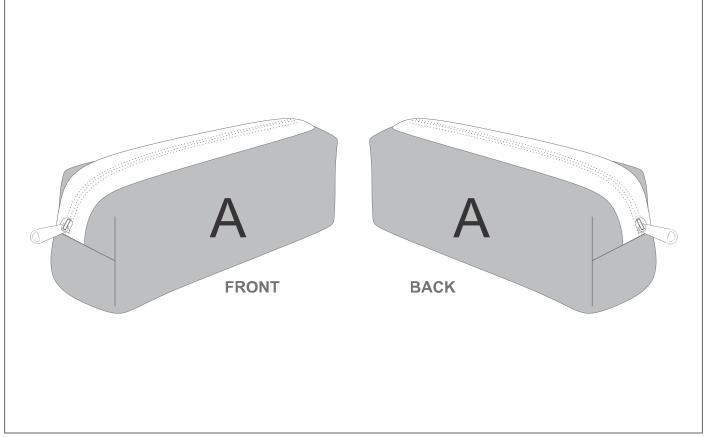

## **Branding Options:**

## **Position A**

1. Custom Sublimation A (CPSUB-A) Full Colour Size: 251mm wide x 231mm high